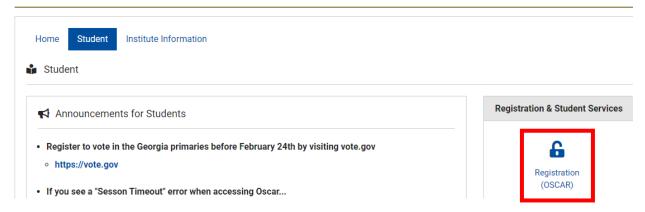

## How to check your grades in BuzzPort

- Log in to BuzzPort at <a href="https://www.buzzport.gatech.edu">www.buzzport.gatech.edu</a>
- When BuzzPort Opens, click on Student

Next, click on Registration – OSCAR

### **BuzzPort**

Next, click Student Records